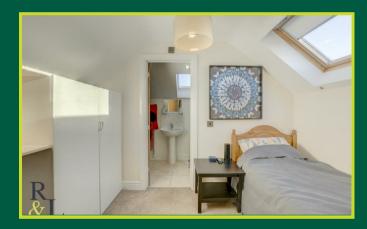

In brief the accommodation has well maintained communal areas with stairs up to the third floor.

This leasehold apartment comprises of a generous entrance hall with spiral staircase to the second bedroom which has an en-suite shower room. There is an impressive central living space with lounge and dining area with fitted wall furniture and a Juliet balcony which offers views out towards Gamston village, The lounge diner opens into the modern fitted kitchen. There is also a master bedroom with a Jack and Jill en-suite shower room.