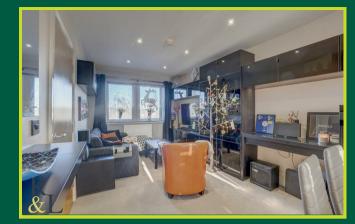

In brief the accommodation has well maintained communal areas with stairs up to the third floor.

This leasehold apartment comprises of a generous entrance hall with spiral staircase to the second bedroom which has an en-suite shower room. There is an impressive central living space with lounge and dining area with fitted wall furniture and a Juliet balcony which offers views out towards Gamston village, The lounge diner opens into the modern fitted kitchen. There is also a master bedroom with a Jack and Jill en-suite shower room.