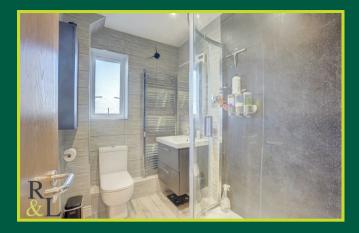

In brief the accommodation has well maintained communal areas with stairs up to the third floor.

This leasehold apartment comprises of a generous entrance hall with spiral staircase to the second bedroom which has an en-suite shower room. There is an impressive central living space with lounge and dining area with fitted wall furniture and a Juliet balcony which offers views out towards Gamston village, The lounge diner opens into the modern fitted kitchen. There is also a master bedroom with a Jack and Jill en-suite shower room.