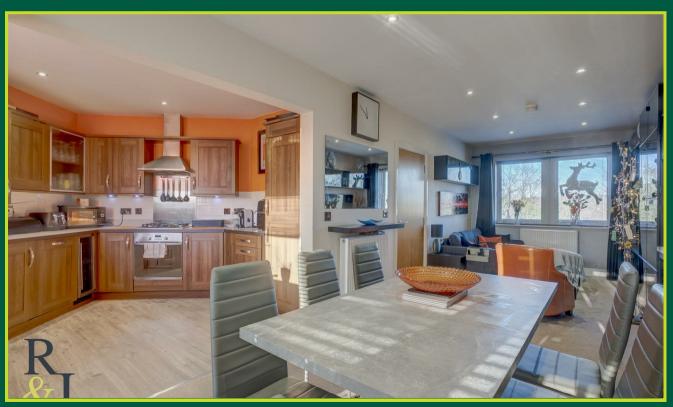

In brief the accommodation has well maintained communal areas with stairs up to the third floor.

This leasehold apartment comprises of a generous entrance hall with spiral staircase to the second bedroom which has an en-suite shower room. There is an impressive central living space with lounge and dining area with fitted wall furniture and a Juliet balcony which offers views out towards Gamston village, The lounge diner opens into the modern fitted kitchen. There is also a master bedroom with a Jack and Jill en-suite shower room.