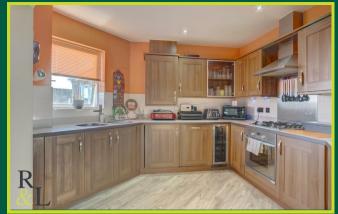

In brief the accommodation has well maintained communal areas with stairs up to the third floor.

This leasehold apartment comprises of a generous entrance hall with spiral staircase to the second bedroom which has an en-suite shower room. There is an impressive central living space with lounge and dining area with fitted wall furniture and a Juliet balcony which offers views out towards Gamston village, The lounge diner opens into the modern fitted kitchen. There is also a master bedroom with a Jack and Jill en-suite shower room.