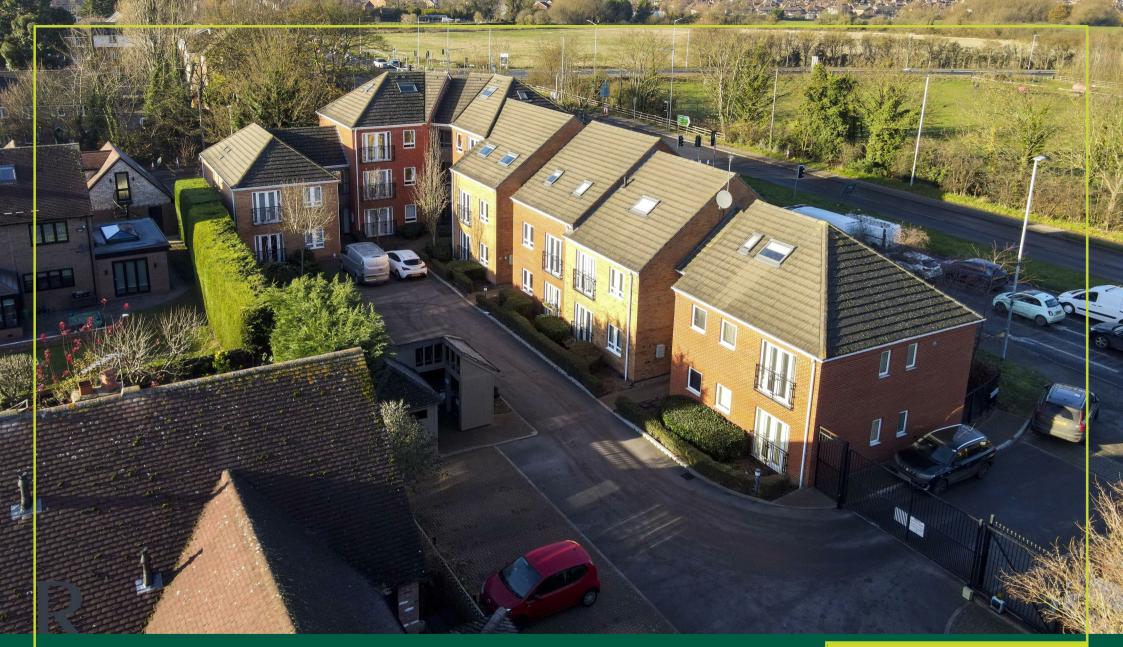

- Two Bedrooms
- Stylish Lounge Diner
- Gas Central Hating
- Council Tax Band C
- Leasehold

Guide Price £199,950 to £210,000

A spacious beautifully presented two bedroom duplex penthouse apartment located within the secure gated development of Askham Court with allocated car parking at the rear. The property is situated on the edge of Gamston within walking distance to the shops, bars and restaurants in the centre of West Bridgford.

In brief the accommodation has well maintained communal areas with stairs up to the third floor.

This leasehold apartment comprises of a generous entrance hall with spiral staircase to the second bedroom which has an en-suite shower room. There is an impressive central living space with lounge and dining area with fitted wall furniture and a Juliet balcony which offers views out towards Gamston village, The lounge diner opens into the modern fitted kitchen. There is also a master bedroom with a Jack and Jill en-suite shower room.