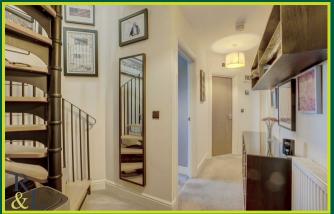

In brief the accommodation has well maintained communal areas with stairs up to the third floor.

This leasehold apartment comprises of a generous entrance hall with spiral staircase to the second bedroom which has an en-suite shower room. There is an impressive central living space with lounge and dining area with fitted wall furniture and a Juliet balcony which offers views out towards Gamston village, The lounge diner opens into the modern fitted kitchen. There is also a master bedroom with a Jack and Jill en-suite shower room.